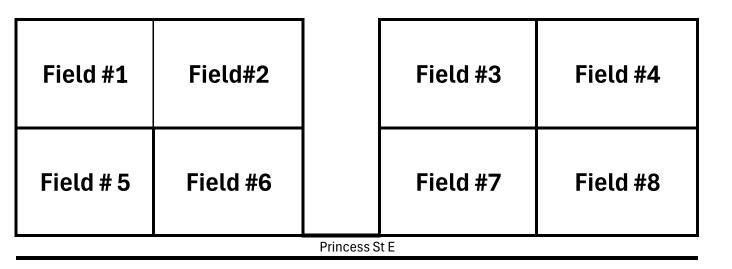

## U8 Schedule 2025

We will be playing on either the lower Christian field or the Upper Christian fields at the Huron Christian School from 7:00-8:00pm. The first 25 minutes will be practice time for building skills, then a 5 minute break so the kids can get a drink. The last 30 minutes will be a game against another U8 team, as per the schedule

## **Lower Christian Fields**

For the first two weeks we will use the upper christian fields for Fields #5-8 as we are repairing an area on Lower Christian